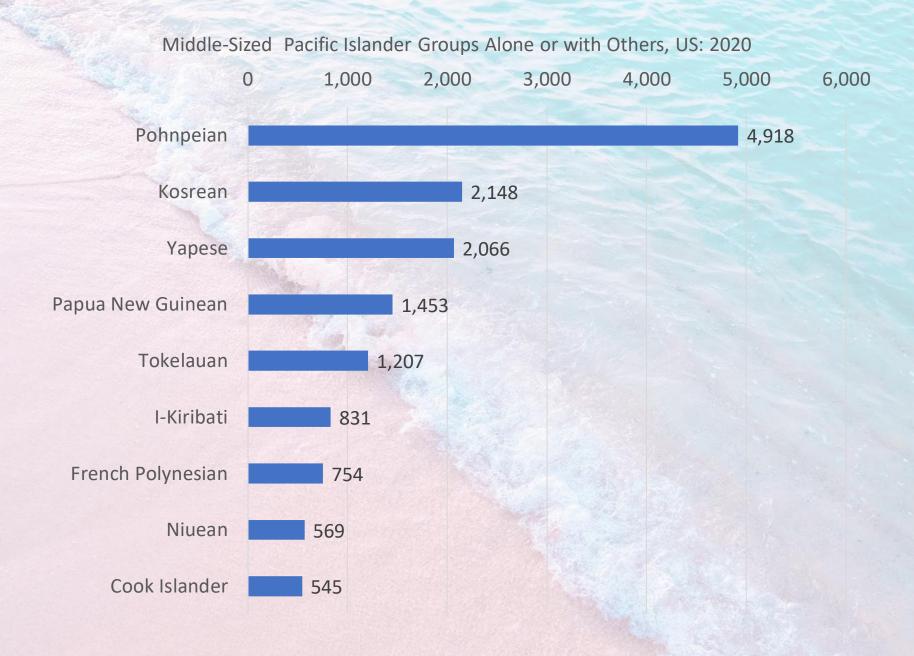

Mainland |
|-------------|---------|---------|--------|-------|----------|
| Mean        | \$1,026 | \$1,081 | \$251  | \$449 | \$2,320  |
| Est total   | \$26 M  | \$3 M   | \$.4 M | \$2 M | \$19 M   |
| Est HHlds   | 18,332  | 3,333   | 1,666  | 5,000 | 8,333    |

Source: 2012 Micronesian Migrants Surveys



\$1,000



# Migrant Remitance Inflows (U.S. \$ Million) for Selected Countries: 2011 to 2014



## Other Pacific Islander Migrants

Numbers of Pacific Islander migrants to Pacific Islands countries

## Ethnicity of Pacific Islanders in Fiji: 2017



## Pacific Islanders in the Solomon Islands: 2019



Figure A.15: Kiribati-born and I-Kiribati, New Zealand: 1986-2006









# Pacific Islander Migrants to the United States

#### Marshallese in the U.S.: 2010 and 2021