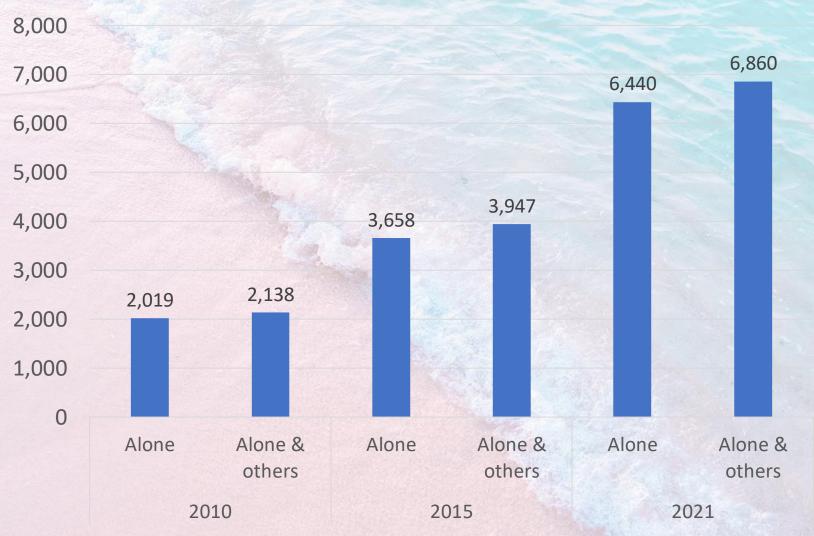

Guam  | Mainland |
|-------------|---------|---------|--------|-------|----------|
| Mean        | \$1,026 | \$1,081 | \$251  | \$449 | \$2,320  |
| Est total   | \$26 M  | \$3 M   | \$.4 M | \$2 M | \$19 M   |
| Est HHlds   | 18,332  | 3,333   | 1,666  | 5,000 | 8,333    |

Source: 2012 Micronesian Migrants Surveys



\$1,000



# Migrant Remitance Inflows (U.S. \$ Million) for Selected Countries: 2011 to 2014



## Other Pacific Islander Migrants

Numbers of Pacific Islander migrants to Pacific Islands countries

## Ethnicity of Pacific Islanders in Fiji: 2017



## Pacific Islanders in the Solomon Islands: 2019



Figure A.15: Kiribati-born and I-Kiribati, New Zealand: 1986-2006









# Pacific Islander Migrants to the United States

#### Marshallese in the U.S.: 2010 and 2021