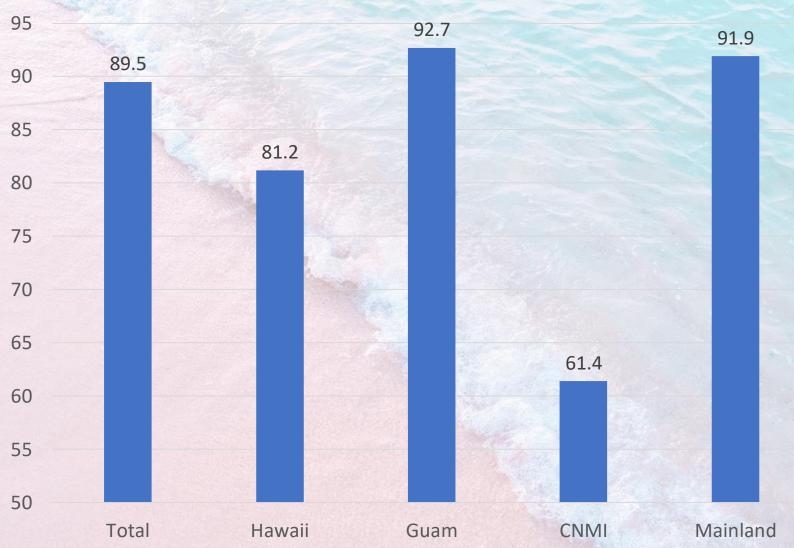

ng Growing Uncertainties: The Federated States of Micronesia Case

ADB Pacific Islands Economics Conference
Suva, Fiji
September 2023

Michael J. Levin
PacificWeb, LLC
Honolulu, Hawaii

## Federated States of Micronesia Migrants

- Palau, Federated States of Micronesia (FSM), Marshall Islands
- Compacts of Free Association (COFA)
- Compacts implemented 1986 for FSM and Marshalls, 1994 for Palau
- Visa-free entry into the United States
- Other Pacific Islanders need visas
- Migration to Guam and CNMI, then Hawaii, the US Mainland

#### Estimated FSM Migrants by Place: 1995 to 2012



#### Micronesians Inside and Outside FSM: 2010 and 2012



## Some Economic Indicators

## Percent in Paid Employment by Receiving Area, Migrants: 2012



### Percent Working in Private Sector, Migrants: 2012



# Percent in Private Sector by Education, in FSM and Migrants to Guam: 2010 and 2012



# Household Income by Area and Gender of Head, Micronesian Migrants: 2012



## Remittances

## Annual Remittances from Micronesian Migrants: 2012

| Remittances | Total   | Hawaii  | CNMI   | Guam  | Mainland |
|-------------|---------|---------|--------|-------|----------|
| Mean        | \$1,026 | \$1,081 | \$251  | \$449 | \$2,320  |
| Est total   | \$26 M  | \$3 M   | \$.4 M | \$2 M | \$19 M   |
| Est HHlds   | 18,332  | 3,333   | 1,666  | 5,000 | 8,333    |

Source: 2012 Micronesian Migrants Surveys



\$1,000



# Migrant Remitance Inflows (U.S. \$ Million) for Selected Countries: 2011 to 2014



## Other Pacific Islander Migrants

Numbers of Pacific Islander migrants to Pacific Islands countri