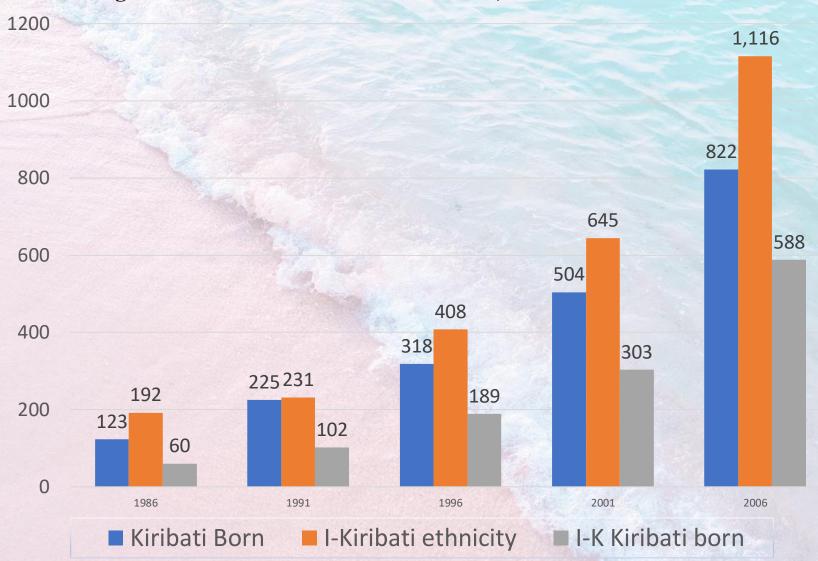

## Pacific Islanders in the Solomon Islands: 2019

Figure A.15: Kiribati-born and I-Kiribati, New Zealand: 1986-2006