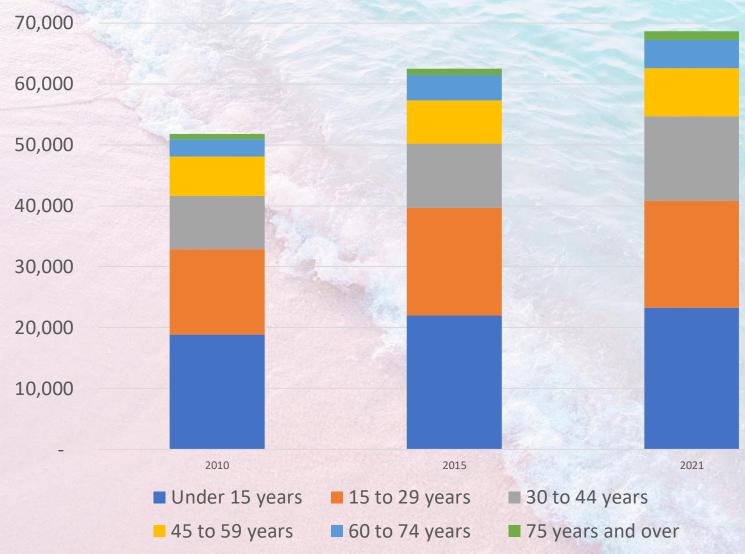

m  | Mainland |
|-------------|---------|---------|--------|-------|----------|
| Mean        | \$1,026 | \$1,081 | \$251  | \$449 | \$2,320  |
| Est total   | \$26 M  | \$3 M   | \$.4 M | \$2 M | \$19 M   |
| Est HHlds   | 18,332  | 3,333   | 1,666  | 5,000 | 8,333    |

Source: 2012 Micronesian Migrants Surveys



\$1,000



# Migrant Remitance Inflows (U.S. \$ Million) for Selected Countries: 2011 to 2014



## Other Pacific Islander Migrants

Numbers of Pacific Islander migrants to Pacific Islands countries

## Ethnicity of Pacific Islanders in Fiji: 2017



## Pacific Islanders in the Solomon Islands: 2019



Figure A.15: Kiribati-born and I-Kiribati, New Zealand: 1986-2006









# Pacific Islander Migrants to the United States

#### Marshallese in the U.S.: 2010 and 2021