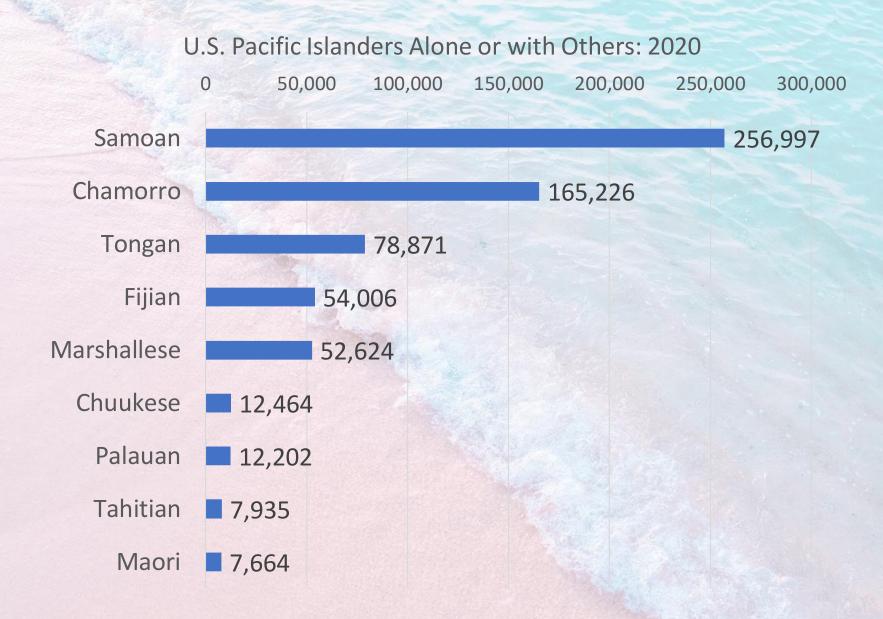

| Mainland |
|-------------|---------|---------|--------|-------|----------|
| Mean        | \$1,026 | \$1,081 | \$251  | \$449 | \$2,320  |
| Est total   | \$26 M  | \$3 M   | \$.4 M | \$2 M | \$19 M   |
| Est HHlds   | 18,332  | 3,333   | 1,666  | 5,000 | 8,333    |

Source: 2012 Micronesian Migrants Surveys



\$1,000



# Migrant Remitance Inflows (U.S. \$ Million) for Selected Countries: 2011 to 2014



## Other Pacific Islander Migrants

Numbers of Pacific Islander migrants to Pacific Islands countries

## Ethnicity of Pacific Islanders in Fiji: 2017



## Pacific Islanders in the Solomon Islands: 2019



Figure A.15: Kiribati-born and I-Kiribati, New Zealand: 1986-2006









# Pacific Islander Migrants to the United States

#### Marshallese in the U.S.: 2010 and 2021