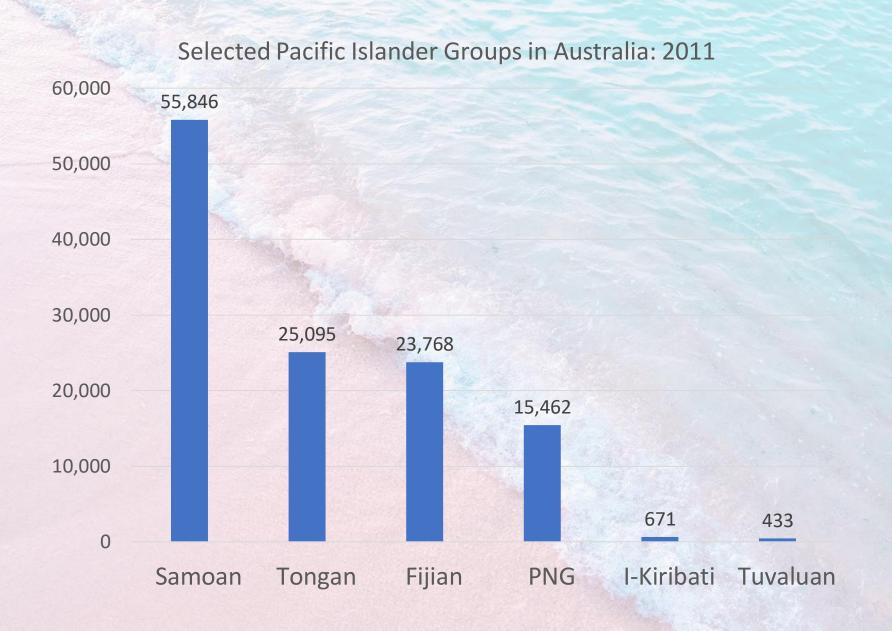

## Annual Remittances from Micronesian Migrants: 2012

| Remittances | Total   | Hawaii  | CNMI   | Guam  | Mainland |
|-------------|---------|---------|--------|-------|----------|
| Mean        | \$1,026 | \$1,081 | \$251  | \$449 | \$2,320  |
| Est total   | \$26 M  | \$3 M   | \$.4 M | \$2 M | \$19 M   |
| Est HHlds   | 18,332  | 3,333   | 1,666  | 5,000 | 8,333    |

Source: 2012 Micronesian Migrants Surveys



\$1,000



# Migrant Remitance Inflows (U.S. \$ Million) for Selected Countries: 2011 to 2014



## Other Pacific Islander Migrants

Numbers of Pacific Islander migrants to Pacific Islands countries

## Ethnicity of Pacific Islanders in Fiji: 2017



## Pacific Islanders in the Solomon Islands: 2019



Figure A.15: Kiribati-born and I-Kiribati, New Zealand: 1986-2006









# Pacific Islander Migrants to the United States

#### Marshallese in the U.S.: 2010 and 2021