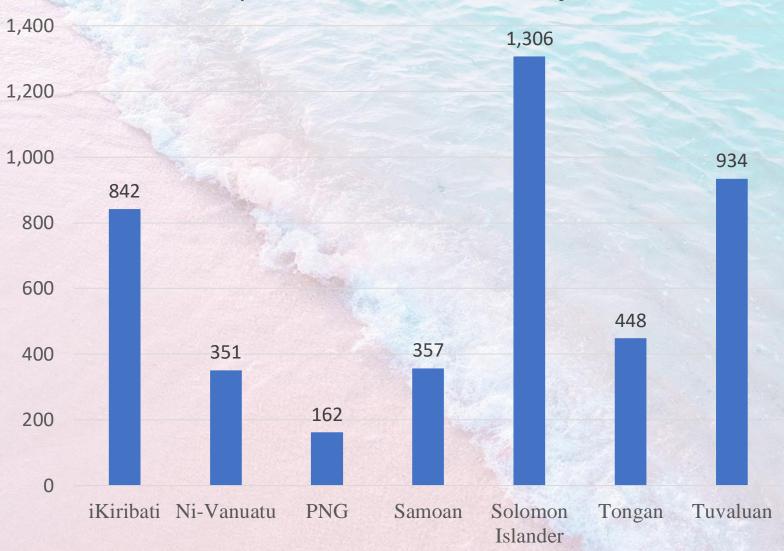

## Pacific Islanders in the Solomon Islands: 2019

Figure A.15: Kiribati-born and I-Kiribati, New Zealand: 1986-2006