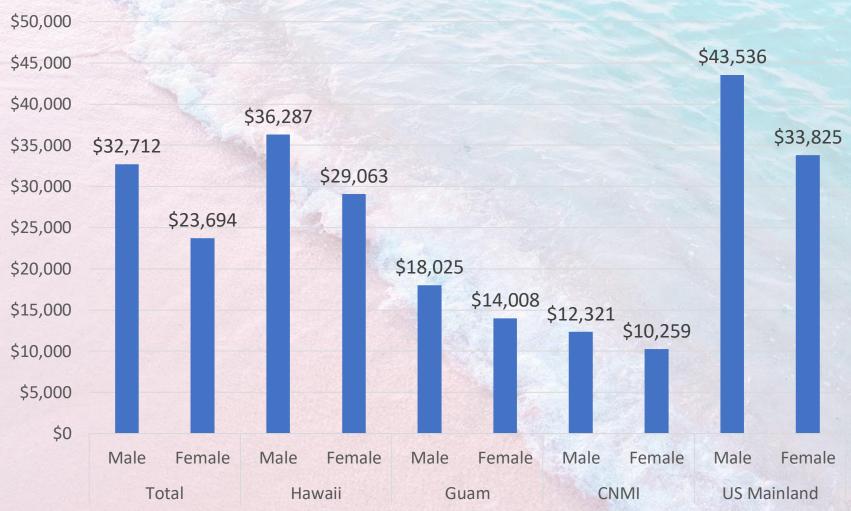

LC
Honolulu, Hawaii

## Federated States of Micronesia Migrants

- Palau, Federated States of Micronesia (FSM), Marshall Islands
- Compacts of Free Association (COFA)
- Compacts implemented 1986 for FSM and Marshalls, 1994 for Palau
- Visa-free entry into the United States
- Other Pacific Islanders need visas
- Migration to Guam and CNMI, then Hawaii, the US Mainland

#### Estimated FSM Migrants by Place: 1995 to 2012



#### Micronesians Inside and Outside FSM: 2010 and 2012



## Some Economic Indicators

## Percent in Paid Employment by Receiving Area, Migrants: 2012



### Percent Working in Private Sector, Migrants: 2012



# Percent in Private Sector by Education, in FSM and Migrants to Guam: 2010 and 2012



# Household Income by Area and Gender of Head, Micronesian Migrants: 2012



## Remittances

## Annual Remittances from Micronesian Migrants: 2012

| Remittances | Total   | Hawaii  | CNMI   | Guam  | Mainland |
|-------------|---------|---------|--------|-------|----------|
| Mean        | \$1,026 | \$1,081 | \$251  | \$449 | \$2,320  |
| Est total   | \$26 M  | \$3 M   | \$.4 M | \$2 M | \$19 M   |
| Est HHlds   | 18,332  | 3,333   | 1,666  | 5,000 | 8,333    |

Source: 2012 Micronesian Migrants Surveys



\$1,000



# Migrant Remitance Inflows (U.S. \$ Million) for Selected Countries: 2011 to 2014



## Other Pacific Islander Migrants

Numbers of Pacific Islander migrants to Pacific Islands countries

## Ethnicity of Pacific Islanders in Fiji: 2017



## Pacific Islanders in the Solomon Islands: 2019



Figure A.15: Kiribati-born and I-Kiribati, New Zealand: 1