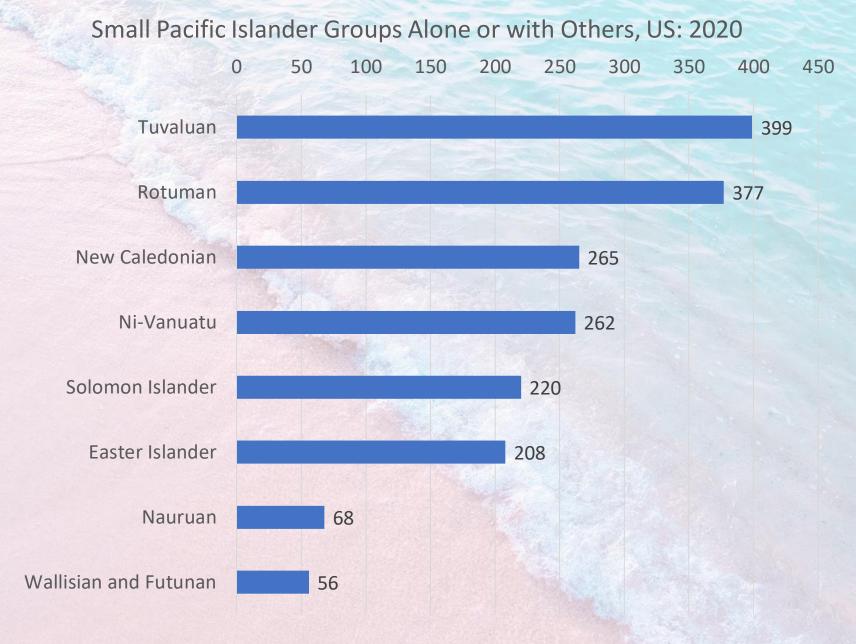

ainland |
|-------------|---------|---------|--------|-------|----------|
| Mean        | \$1,026 | \$1,081 | \$251  | \$449 | \$2,320  |
| Est total   | \$26 M  | \$3 M   | \$.4 M | \$2 M | \$19 M   |
| Est HHlds   | 18,332  | 3,333   | 1,666  | 5,000 | 8,333    |

Source: 2012 Micronesian Migrants Surveys



\$1,000



# Migrant Remitance Inflows (U.S. \$ Million) for Selected Countries: 2011 to 2014



## Other Pacific Islander Migrants

Numbers of Pacific Islander migrants to Pacific Islands countries

## Ethnicity of Pacific Islanders in Fiji: 2017



## Pacific Islanders in the Solomon Islands: 2019



Figure A.15: Kiribati-born and I-Kiribati, New Zealand: 1986-2006









# Pacific Islander Migrants to the United States

#### Marshallese in the U.S.: 2010 and 2021