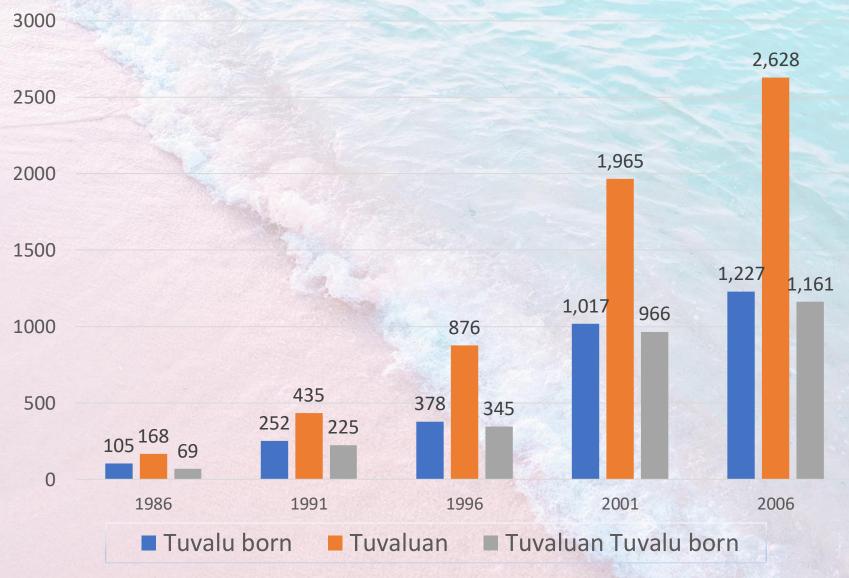

## Pacific Islanders in the Solomon Islands: 2019

Figure A.15: Kiribati-born and I-Kiribati, New Zealand: 1986-2006