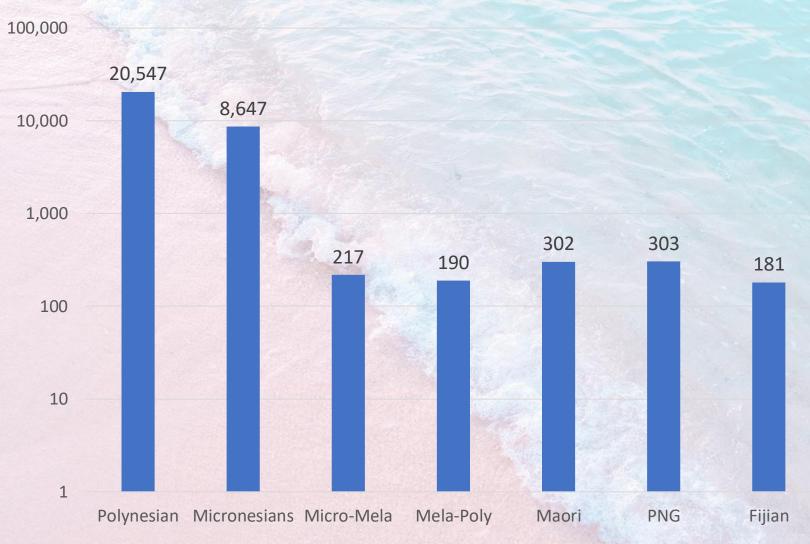

me by Area and Gender of Head, Micronesian Migrants: 2012



## Remittances

## Annual Remittances from Micronesian Migrants: 2012

| Remittances | Total   | Hawaii  | CNMI   | Guam  | Mainland |
|-------------|---------|---------|--------|-------|----------|
| Mean        | \$1,026 | \$1,081 | \$251  | \$449 | \$2,320  |
| Est total   | \$26 M  | \$3 M   | \$.4 M | \$2 M | \$19 M   |
| Est HHlds   | 18,332  | 3,333   | 1,666  | 5,000 | 8,333    |

Source: 2012 Micronesian Migrants Surveys



\$1,000



# Migrant Remitance Inflows (U.S. \$ Million) for Selected Countries: 2011 to 2014



## Other Pacific Islander Migrants

Numbers of Pacific Islander migrants to Pacific Islands countries

## Ethnicity of Pacific Islanders in Fiji: 2017



## Pacific Islanders in the Solomon Islands: 2019



Figure A.15: Kiribati-born and I-Kiribati, New Zealand: 1986-2006









# Pacific Islander Migrants to the United States

#### Marshallese in the U.S.: 2010 and 2021