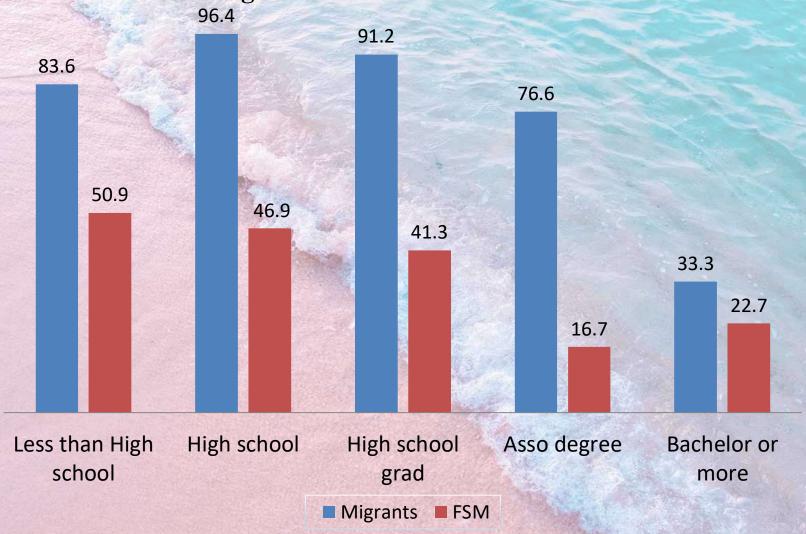

# Percent in Private Sector by Education, in FSM and Migrants to Guam: 2010 and 2012