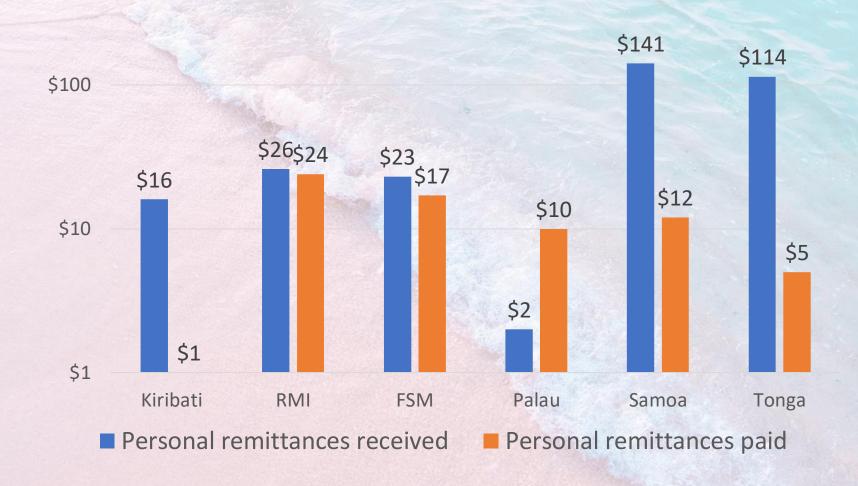

## Remittances

## Annual Remittances from Micronesian Migrants: 2012

| Remittances | Total   | Hawaii  | CNMI   | Guam  | Mainland |
|-------------|---------|---------|--------|-------|----------|
| Mean        | \$1,026 | \$1,081 | \$251  | \$449 | \$2,320  |
| Est total   | \$26 M  | \$3 M   | \$.4 M | \$2 M | \$19 M   |
| Est HHlds   | 18,332  | 3,333   | 1,666  | 5,000 | 8,333    |