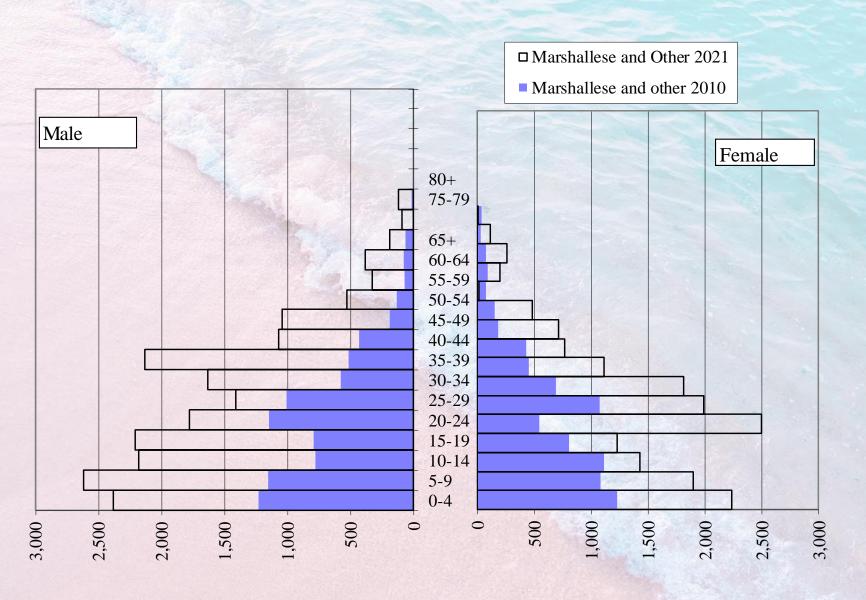

| Guam  | Mainland |
|-------------|---------|---------|--------|-------|----------|
| Mean        | \$1,026 | \$1,081 | \$251  | \$449 | \$2,320  |
| Est total   | \$26 M  | \$3 M   | \$.4 M | \$2 M | \$19 M   |
| Est HHlds   | 18,332  | 3,333   | 1,666  | 5,000 | 8,333    |

Source: 2012 Micronesian Migrants Surveys



\$1,000



# Migrant Remitance Inflows (U.S. \$ Million) for Selected Countries: 2011 to 2014



## Other Pacific Islander Migrants

Numbers of Pacific Islander migrants to Pacific Islands countries

## Ethnicity of Pacific Islanders in Fiji: 2017



## Pacific Islanders in the Solomon Islands: 2019



Figure A.15: Kiribati-born and I-Kiribati, New Zealand: 1986-2006









# Pacific Islander Migrants to the United States

#### Marshallese in the U.S.: 2010 and 2021