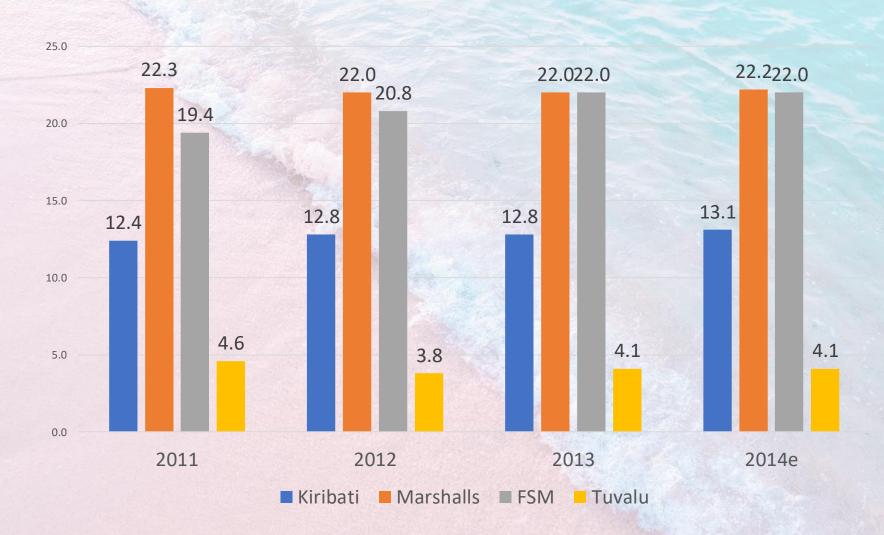

# Migrant Remitance Inflows (U.S. \$ Million) for Selected Countries: 2011 to 2014