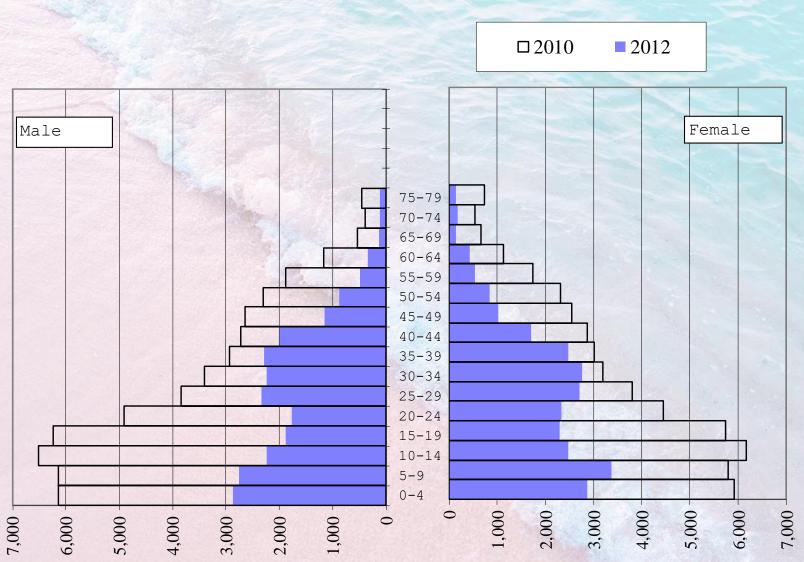

# Sustainable Economic Development During Growing Uncertainties: The Federated States of Micronesia Case

ADB Pacific Islands Economics Conference
Suva, Fiji
September 2023

Michael J. Levin
PacificWeb, LLC
Honolulu, Hawaii

## Federated States of Micronesia Migrants

- Palau, Federated States of Micronesia (FSM), Marshall Islands
- Compacts of Free Association (COFA)
- Compacts implemented 1986 for FSM and Marshalls, 1994 for Palau
- Visa-free entry into the United States
- Other Pacific Islanders need visas
- Migration to Guam and CNMI, then Hawaii, the US Mainland

#### Estimated FSM Migrants by Place: 1995 to 2012



#### Micronesians Inside and Outside FSM: 2010 and 2012



## Some Economic Indicators

## Percent in Paid Employment by Receiving Area, Migrants: 2012



### Percent Working in Private Sector, Migrants: 2012



# Percent in Private Sector by Education, in FSM and Migrants to Guam: 2010 and 2012



# Household Income by Area and Gender of Head, Micronesian Migrants: 2012



## Remittances

## Annual Remittances from Micronesian Migrants: 2012

| Remittances | Total   | Hawaii  | CNMI   | Guam  | Mainland |
|-------------|---------|---------|--------|-------|----------|
| Mean        | \$1,026 | \$1,081 | \$251  | \$449 | \$2,320  |
| Est total   | \$26 M  | \$3 M   | \$.4 M | \$2 M | \$19 M   |
| Est HHlds   | 18,332  | 3,333   | 1,666  | 5,000 | 8,333    |

Source: 2012 Micronesian Migrants Surveys



\$1,000



# Migrant Remitance Inflows (U.S