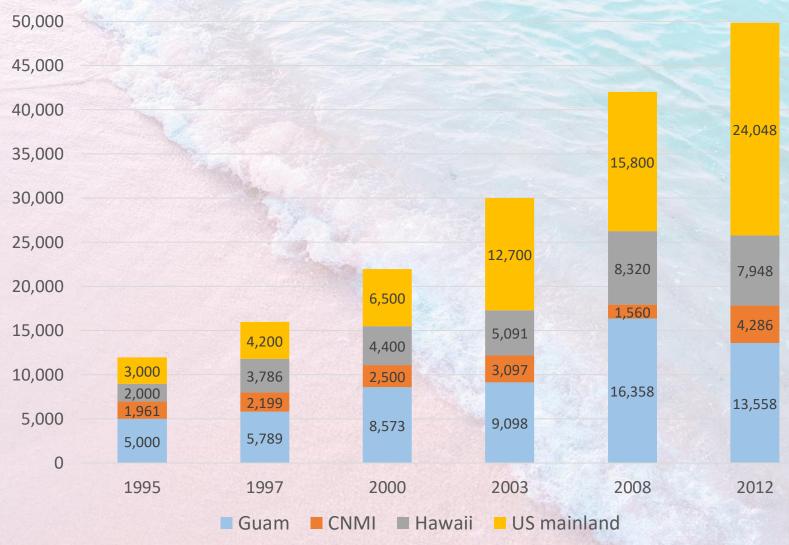

# Sustainable Economic Development During Growing Uncertainties: The Federated States of Micronesia Case

ADB Pacific Islands Economics Conference
Suva, Fiji
September 2023

Michael J. Levin
PacificWeb, LLC
Honolulu, Hawaii

## Federated States of Micronesia Migrants

- Palau, Federated States of Micronesia (FSM), Marshall Islands
- Compacts of Free Association (COFA)
- Compacts implemented 1986 for FSM and Marshalls, 1994 for Palau
- Visa-free entry into the United States
- Other Pacific Islanders need visas
- Migration to Guam and CNMI, then Hawaii, the US Mainland

#### Estimated FSM Migrants by Place: 1995 to 2012



#### Micronesians Inside and Outside FSM: 2010 and 2012



## Some Economic Indicators

## Percent in Paid Employment by Receiving Area, Migrants: 2012



### Percent Working in Private Sector, Migrants: 2012



# Percent in Private Sector by Education, in FSM and Migrants to Guam: 2010 and 2012



# Household Income by Area and Gender of Head, Micronesian Migrants: 2012



## Remittances

## Annual Remittances from Micronesian Migrants: 2012

| Remittances | Total   | Hawaii  | CNMI   | Guam  | Mainland |
|-------------|---------|---------|--------|-------|----------|
| Mean        | \$1,026 | \$1,081 | \$251  | \$449 | \$2,320  |
| Est total   | \$26 M  | \$3 M   | \$.4 M | \$2 M | \$19 M   |
| Est HHlds   | 18,332  | 3,333   | 1,666  | 5,000 | 8,333    |

Source: 2012 Micronesian Migr