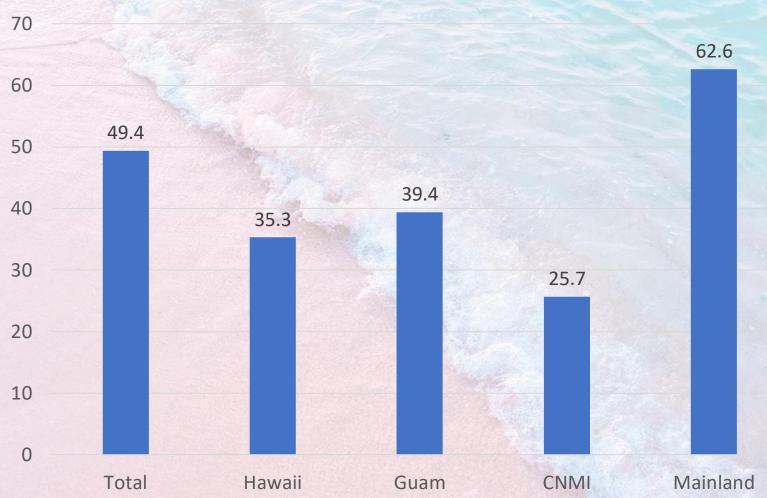

# Sustainable Economic Development During Growing Uncertainties: The Federated States of Micronesia Case

ADB Pacific Islands Economics Conference
Suva, Fiji
September 2023

Michael J. Levin
PacificWeb, LLC
Honolulu, Hawaii

## Federated States of Micronesia Migrants

- Palau, Federated States of Micronesia (FSM), Marshall Islands
- Compacts of Free Association (COFA)
- Compacts implemented 1986 for FSM and Marshalls, 1994 for Palau
- Visa-free entry into the United States
- Other Pacific Islanders need visas
- Migration to Guam and CNMI, then Hawaii, the US Mainland

#### Estimated FSM Migrants by Place: 1995 to 2012



#### Micronesians Inside and Outside FSM: 2010 and 2012



## Some Economic Indicators

## Percent in Paid Employment by Receiving Area, Migrants: 2012



### Percent Working in Private Sector, Migrants: 2012



# Percent in Private Sector by Education, in FSM and Migrants to Guam: 2010 and 2012



# Household Income by Area and Gender of Head, Micronesian Migrants: 2012



## Remittances

## Annual Remittances from Micronesian Migrants: 2012

| Remittances | Total   | Hawaii  | CNMI   | Guam  | Mainland |
|-------------|---------|---------|--------|-------|----------|
| Mean        | \$1,026 | \$1,081 | \$251  | \$449 | \$2,320  |
| Est total   | \$26 M  | \$3 M   | \$.4 M | \$2 M | \$19 M   |
| Est HHlds   | 18,332  | 3,333   | 1,666  | 5,000 | 8,333    |

Source: 2012 Micronesian Migrants Surveys



\$1,000



# Migrant Remitance Inflows (U.S. \$ Million) for Selected Countries: 2011 to 2014



## Other Pacific Islander Migrants

Number